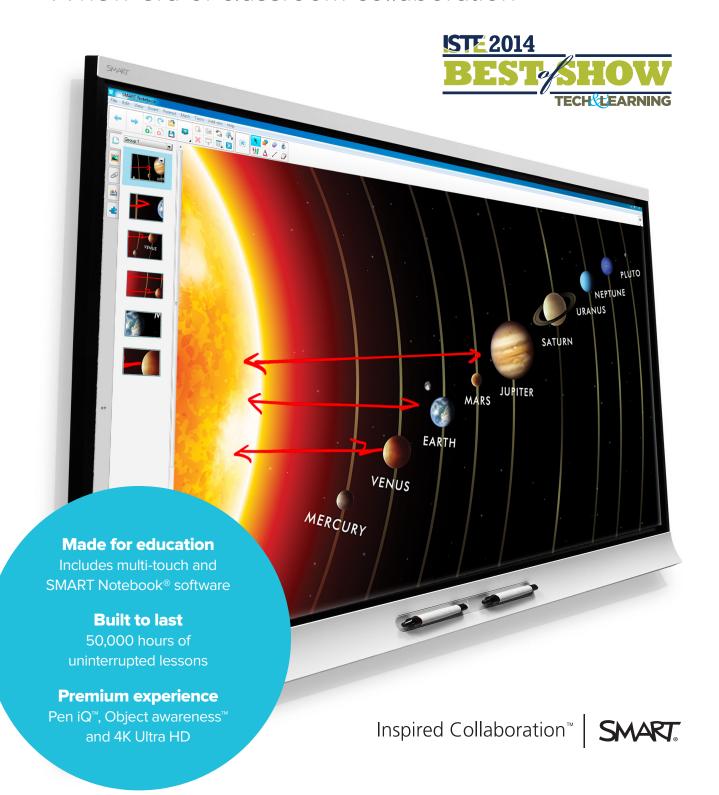

# **SMART Board® 6000** series interactive flat panels

A new era of classroom collaboration

## Powered by SMART Notebook® software

Included is the software that teaches the world, optimized for use on SMART interactive displays. Create lesson plans in the same environment you'll be teaching on. The world's most popular learning software is made by teachers, for teachers, to inspire students in perfect harmony.

## Silktouch™ technology

The most accurate, natural, and responsive touch experience from corner-to-corner. Fingers glide effortlessly over the surface, providing hours of error-free use in perfect comfort.

## **SMART** ink<sup>™</sup> technology

Writing is natural and looks better with SMART ink. Whether you're using a pen or finger, each stoke is a work of art. Its realistic digital ink improves legibility, so teachers don't have to re-write and students feel confident contributing.